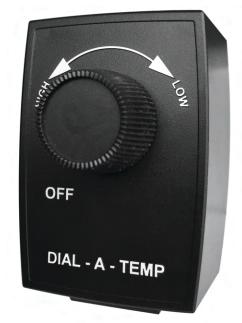

## Dial-A-Temp

## Solid State Variable Speed Control

The **DIAL-A-TEMP** is a long lasting, solid state motor control. It is both convinient and safe to install. Rugged construction inside and out... Used with thermally protected, permanent split capacitors (PSC), universal or shaded pole motors and packaged in a handsome fire- retardant thermoplastic enclosure.

Design Features: •Plug-in design - no tools required •UL Listed •Fire retardant thermoplastic enclosure •Rugged construction and compact •On-Off switch, high to low variable •No internal wiring - just plug in and enjoy •One Year Warranty •Helps reduce fan or blower noise •Max input 120 V 2.5 A, 50/60 Hz •Max output: 2.5 FLA, 6 LRA, 300W