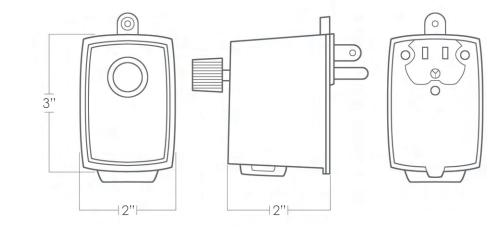

Design Features: •Plug-in design - no tools required •UL Listed •Fire retardant thermoplastic enclosure •Rugged construction and compact •On-Off switch, high to low variable •No internal wiring - just plug in and enjoy •One Year Warranty •Helps reduce fan or blower noise •Max input 120 V 2.5 A, 50/60 Hz •Max output: 2.5 FLA, 6 LRA, 300W